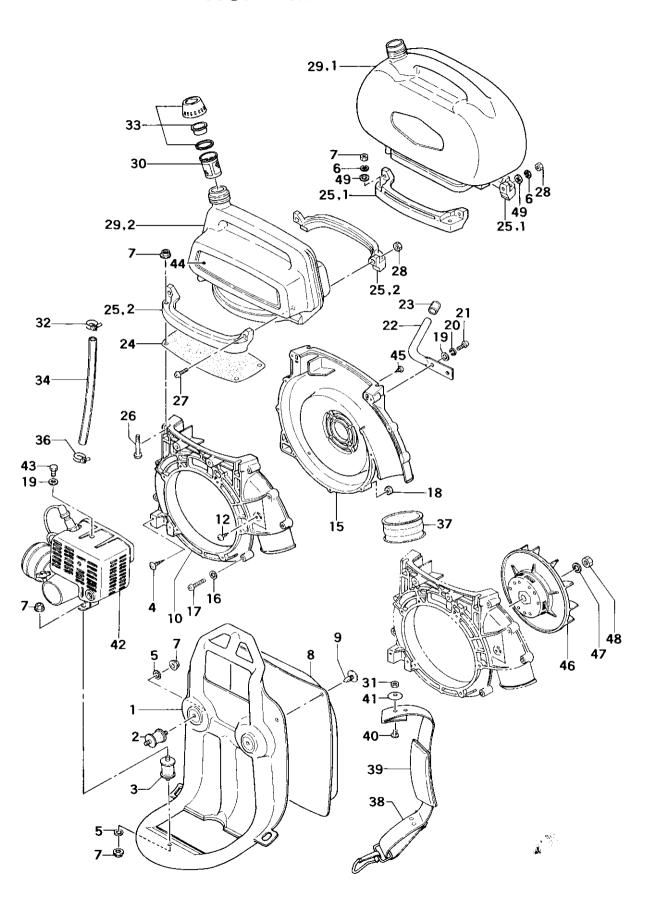

### **Power Blower**

Model: TBL-300

All Units Before Ser. # E068190

FIG.1 MAIN BODY

|                  |                                | <u></u>                                | <del>//</del> |                      |                            |
|------------------|--------------------------------|----------------------------------------|---------------|----------------------|----------------------------|
|                  | HER PROUCTON P                 | AK                                     |               | QUANTITY SERIAL N    | WAER                       |
|                  | REACE PRODUCTION P             | PARTNAME                               |               | QUANTITY SERIAL N    | UMBER SPAREPART            |
| REFE             | IMP PROLIME                    | PART                                   |               | QUART SERIF          | SPARIMB                    |
|                  |                                |                                        |               |                      |                            |
|                  |                                | BODY                                   |               |                      |                            |
| 1-001<br>1-002   | 020-31305-210                  | KNAPSACK FRAME<br>BUFFER               | 1 2           | 1                    | 020 0041 3   030 0040 7    |
| 1-003<br>1-004   | 031-31305-200<br>993-11050-081 | BUFFER<br>TAPPING SCREW 5X8            | 1 2           |                      | 031 0380 1<br>993 1009 7   |
| 1-005<br>1-006   |                                | WASHER 6.5X18X1T                       | 3             | -B134613             | 027 0070 4<br>992 1019 7   |
| 1-007            | 029-31307-200                  | -                                      |               | -0134013             |                            |
| 1-008            | 021-31305-210                  | CUSHION PAD/ORANGE                     | 8             |                      | 029 0110 9 021 0051 7      |
| 1-009<br>1-010   | 024-31305-200<br>010-31305-200 |                                        | 1             | -0090990             | 024 0090 7                 |
| 1-010<br>1-012   | 010-31305-210                  | FAN CASE E<br>TAPPING SCREW 5X8        | 1 3           | D090991-             | 010 0201 8                 |
| 1-015            |                                |                                        |               | 000000               | 993 1001 5                 |
| 1-015            | 011-31305-200<br>011-31305-210 | FAN CASE S                             | 1             | -0090990<br>0090991- | 011 0050 5                 |
| 1-016<br>1-017   | 992-01050-001<br>990-11050-351 |                                        | 10            |                      | 992 0034 7                 |
| 1-018            | 991-01050-011<br>992-01050-001 | HEX. NUT 5                             | 8             |                      | 991 0015 5                 |
|                  |                                |                                        | 11            |                      | 992 0034 7                 |
| 1-020<br>1-021   | 992-10050-012<br>990-11050-151 |                                        | 8             |                      | 992 1012 4                 |
| 1-022<br>1-023   |                                | LEVER BRACKET<br>VINYL PIPE 15x19x25L  | 1             |                      | 015 0171 9<br>700 2240 9   |
| 1-024            | 593-31305-200                  | DIL SEAT GASKET                        | 1             |                      | 593 0290 2                 |
| 1-025+1          |                                | TANK BRACKET /ORANGE                   | 2             | -0090990             | 592 0930 4                 |
| 1-025 <b>,</b> 2 |                                | TANK BRACKET /ORANGE<br>BOLT: 6X50X30  | 2             | D090991-             | 592 0931 3<br>992 0073 6   |
| 1-027<br>1-028   | 990-11060-351<br>991-01060-012 |                                        | 2             |                      | 990 1149 7                 |
| 1-029•1          | 591-31305-210                  | FUEL TANK                              | 2             | -0090990             | 991 0023 4  <br>591 1371 5 |
| 1-029,2          | 591-31307-220                  | FUEL TANK                              | 1             | 0090991-             | 591 1472 7                 |
| 1-030<br>1-031   | 603-31305-200<br>991-01060-011 | FUEL STRAINER                          | 1 2           |                      | 603 0300 6                 |
| 1-032            | 607-31407-200                  | WIRE CLAMP 17                          | 2             | D090991-             | 991 0022 5                 |
| 1-033<br>1-034   | 700-09012-370                  | TANK CAP ASS!Y<br>VINYL PIPE BX12X37OL | 1             |                      | 600 0210 9<br>700 1430 9   |
| 1-036            | 607-31305-200                  | WIRE CLAMP 12                          | Ž             | -0090990             | 607 0470 6                 |
| 1-036<br>1-037   | 607-31305-200<br>100-31305-200 | WIRE CLAMP 12                          | 1             | D090991-             | 607 0470 6                 |
| 1-038            | 022-31305-210                  | KNAPSACK BAND                          | 1 2           |                      | 100 0370 9<br>022 0041 7   |
| 1-039<br>1-040   | 023-31305-210<br>025-31305-200 | SHOULDER PAD /ORANGE S.BOLT            | 2 2           |                      | 023 0041 4<br>025 0030 2   |
| 1-041            |                                | WASHER 6X23X1.6T                       | 2             |                      | 026 0030 9                 |
| 1-042            | 738-31305-210                  | MUFFLER PROTECTOR                      | 1             |                      | 738 0921 2                 |
| 1-043<br>1-044   | 992-02005-121<br>929-05008-201 | SYMBOL MARK                            | 1             | -8134613             | 992 0077 2<br>929 0060 0   |
| 1-044<br>1-045   | 929-05008-210                  | SYMBOL MARK TAPPING SCREW 5X8          | 1             | B134614-             | 929 0061 9                 |
| 1-046            | 155-20737-801                  |                                        | 2<br> 1       | 8134613              | 993 1009 7<br>155 0390 3   |
| 1~047            | 992-10100-012                  |                                        | 1             | -B134613             | 992 1031 9                 |
| 1-048<br>1-049   | 991-11100-011<br>992-01060-011 |                                        | 1 4           | -B134613<br>-B134613 | 991 1008 4<br>992 0040 8   |
|                  |                                |                                        |               |                      |                            |
|                  |                                |                                        |               |                      |                            |
|                  |                                |                                        |               | 1                    | <u> </u>                   |